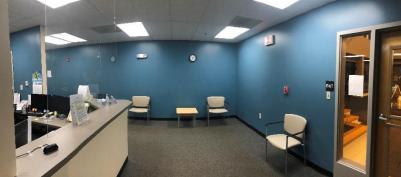

### **Space Details**

- 7 private offices/exam rooms
- Large open work areas
- Ample storage
- Breakroom/kitchen
- Private toilet room

Suite 110 offers an exceptional office opportunity for businesses seeking a blend of convenience and quality. This suite features a direct exterior entrance and expansive open areas, complemented by private offices from its previous use as a physical therapy office. Its flexible layout allows for easy reconfiguration, making it ideal for businesses requiring an open office plan or those needing a mix of private and shared spaces. Additionally, Suite 110 is equipped with a private restroom and shower. Conveniently positioned right off Exit 5 of I-90, it ensures easy access to major highways. Enjoy the benefits of ample parking, 24/7 responsive onsite property management, and meticulously maintained grounds. Owned and managed by Paulsen Development. Suite 110 offers the perfect foundation for your business's success.