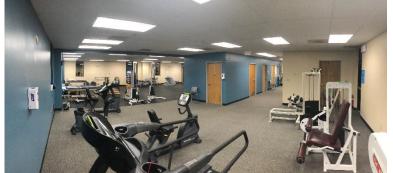

### **Space Details**

- 7 private offices/exam rooms
- Large open work areas
- Ample storage
- Breakroom/kitchen
- Private toilet room

Suite 110 offers an exceptional office opportunity for businesses seeking a blend of convenience and quality. This suite features a direct exterior entrance and expansive open areas, complemented by private offices from its previous use as a physical therapy office. Its flexible layout allows for easy reconfiguration, making it ideal for businesses requiring an open office plan or those needing a mix of private and shared spaces. Additionally, Suite 110 is equipped with a private restroom and shower. Conveniently positioned right off Exit 5 of I-90, it ensures easy access to major highways. Enjoy the benefits of ample parking, 24/7 responsive onsite property management, and meticulously maintained grounds. Owned and managed by Paulsen Development. Suite 110 offers the perfect foundation for your business's success.